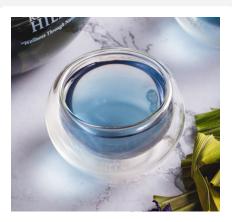

## Fruity Loose Leaves Infusion WITH REAL FRUITS Bursting with Flavours!

Peaceful Pandan
Ingredients: Pandan,
Butterfly Pea

Soothing drink traditionally used for:

- Scalp issues
- Reproductive health
- May help with joint issues