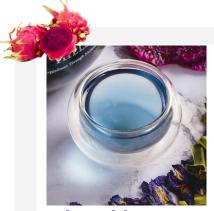

Perky Pineapple Ingredients: Pineapple, Pandan, Butterfly Pea

Commonly consumed for:

- Inflammation
- Digestion issues
- Promotes tissue healing

D'lectable Dragon Ingredients: Dragon Fruit, Pandan, Butterfly Pea

Commonly consumed for:

- Gut health
- To boost iron level
- Supports eye health

Commonly consumed for:

- Vitamin C
- Overall immunity
- Promotes heart health

Proudly Distributed By: Ladang Sari International Sdn Bhd (1077814-D)