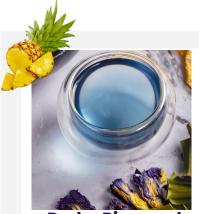

Perky Pineapple Ingredients: Pineapple, Pandan, Butterfly Pea

Commonly consumed for:

- Inflammation
- Digestion issues
- Promotes tissue healing

D'lectable Dragon Ingredients: Dragon Fruit, Pandan, Butterfly Pea