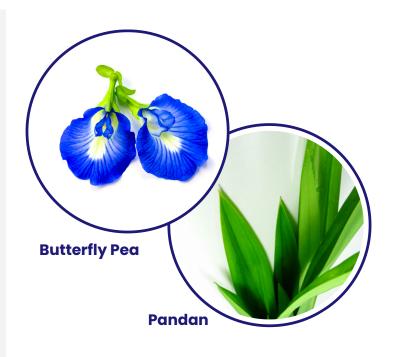

## Fruity Loose Leaves Infusion WITH REAL FRUITS Bursting with Flavours!

Peaceful Pandan
Ingredients: Pandan,
Butterfly Pea

Soothing drink traditionally used for:

- Scalp issues
- Reproductive health
- May help with joint issues